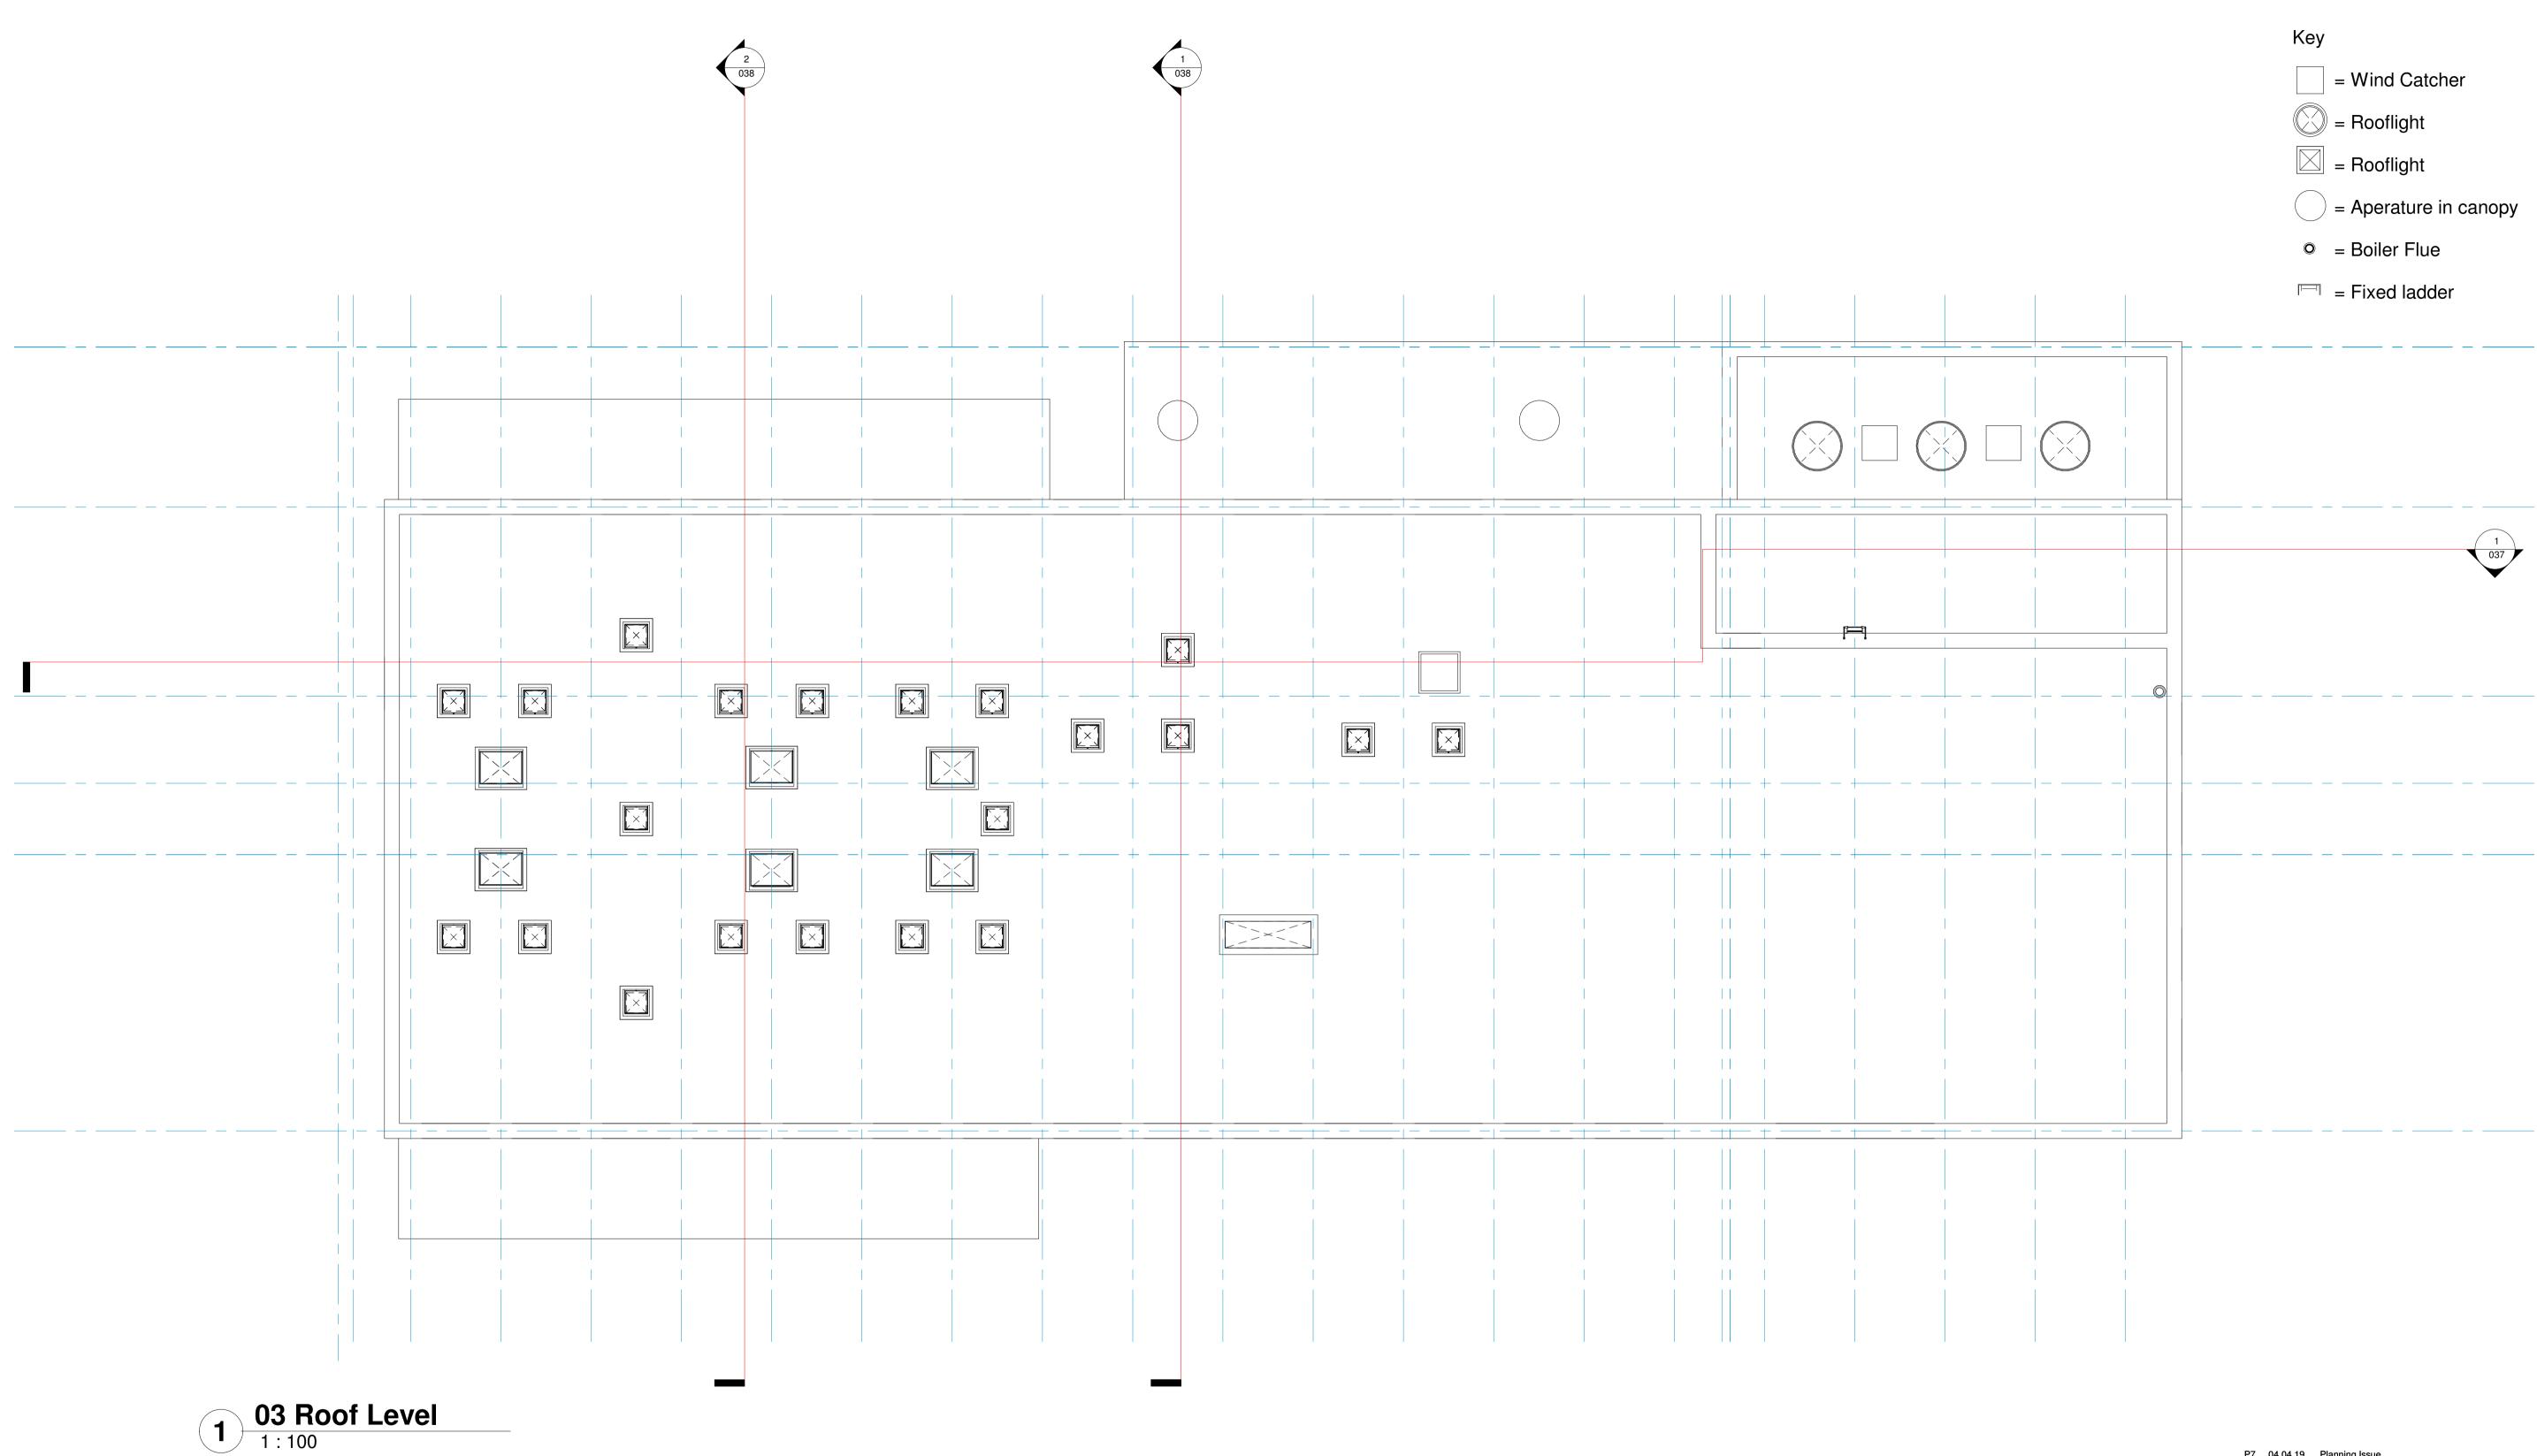

 $\Lambda$ 

| Job Title<br>Reef Way SEMH School           | Drawn<br>EC  |
|---------------------------------------------|--------------|
| Drawing Tittle                              | Project 6667 |
| Proposed Roof Plan 03                       | Status       |
| <sup>Scale</sup><br>1:100 @ A1 / 1:200 @ A3 |              |
| meters 2 4 6 8                              | 10           |